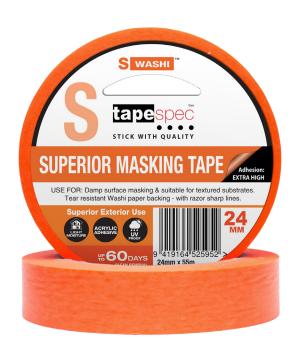

**SUPERIOR WASHI MASKING TAPE**Extra Initial Adhesion For Difficult Surfaces

**ADHESION LEVEL:** Extra High

**SURFACE TYPE:** Semi Smooth To Textured

## **Key Features**

- Extra High Tack Acrylic Adhesive
- Strong Tear Resistant Fibre Reinforced Washi Paper
- 60+ Days Exterior use under normal UV weather conditions.
- Ultra thin washi paper for razor sharp finish lines
- Bright Orange identification colour

## **Order Codes:**

Retail SR +width (SR18 = 18mm width roll) Bulk SB +width (SB24 = 24mm width roll)

Standard roll widths: 18,24,36,48mm x 55m (other widths sizes can slit as required)